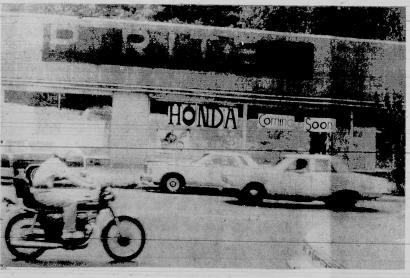

#### Cycles on the way

Former site of a Shop-Rite and Pathmark supermarket is about to become an area sales and service dealership for Honda motorcycles and products. Business expects to open in about two weeks.

### Honda dealership about ready to run market for a Honda Shop in the Bellevile

Once a Shop-Rite, a long-vacant Washington Ave. building is about to become a motorcycle dealership for sales and service

become a motorcycle dealership for sales and service. The new "Belleville-Newark Honda Shop" will be opening sometime during the opening sometime during the opening sometime during the security of the opening sometime during warety of food stores, none of which were successful. Harry French, executive director of the Belleville Chamber of Commerce recalls. "I know this shop will make good," Resciniti said. "It's hard to tell exactly why, but I know that I'll be successful here on Washington Ave."

"There have to be at least 4,000 machines in this area," he said. "My shop will do servicing as well as sales, so existing bike owners will be joining prospective owners in coming to my shop."

Motorcycles won't be the only item offered for sale at the new store. Honda lawn movers and Honda outboard motors also will be available as will gas generators, of the type often used in construction.

Approximately 12,000 square feet of selling space will be available for the new business, more room Resciniti says than he really needs to begin operations.