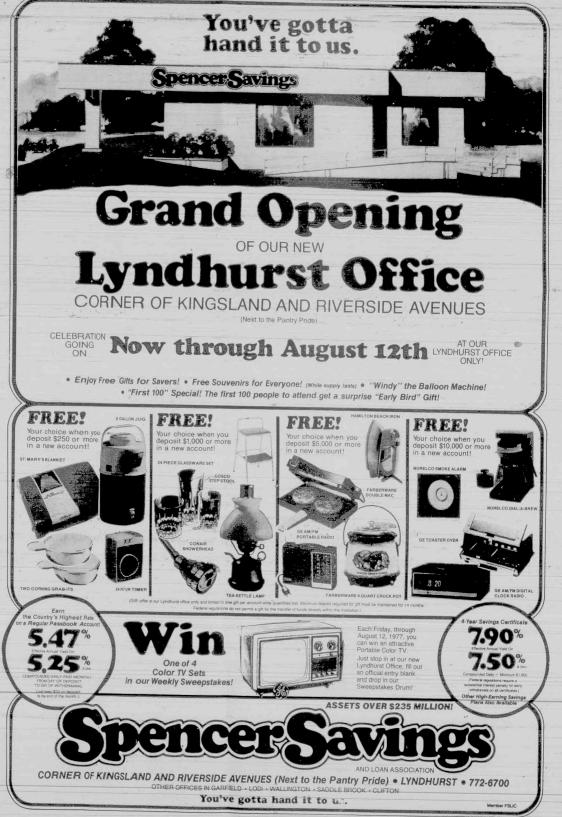

ffer of 51 Manhattan Ct., Nutley. Last April he was co-winner in the "Mostly Bach," competition sponsored by the Music Educator's Association of New Jersey.

The Belleville musician won his part of the award for his perfor-mance of Bach's "Chromatic Fan-tasy and Fague." It was the second straight year Arthur had won top honors in the contest.

The last four years he has been given "superior" ratings in the National Piano Teacher's Guild

Auditions. While attending Belleville High, Arthur played flute in the band, violin in the orchestra and was the accompanist for the school chorus.

"I want to be a well-rounded musician for my own pleasure," stated the scholarship winner, "And to give pleasure to others through my music. I hope I will find a place for myself someday in the music world."









民





## Bluegrass music show features banjo pickers

Banjo pickers and fiddle players today take over the Morris Stage, 100 South St., Morristown, as Barnett Lipmann in association with the Englishtown Music Hall present the scond in a series of three summer bluegrass festivals.

Make a Date

Presenting a different selection of artists on each of the three evenings, the shows are a creation of Englishiown Music Hall producer, Geoff Berne, who will also serve as income in the second secon

'Each show features a total of six

Fiddling, clog dancing ( a dance in which a performer, wearing heavy

Chapel features film series,

shoes, beats out a clattering rhythm on the floor) and two of the east coast's most electrifying bluegrass banjo artists, Ted Lundy and Roger Sprung, are the hi