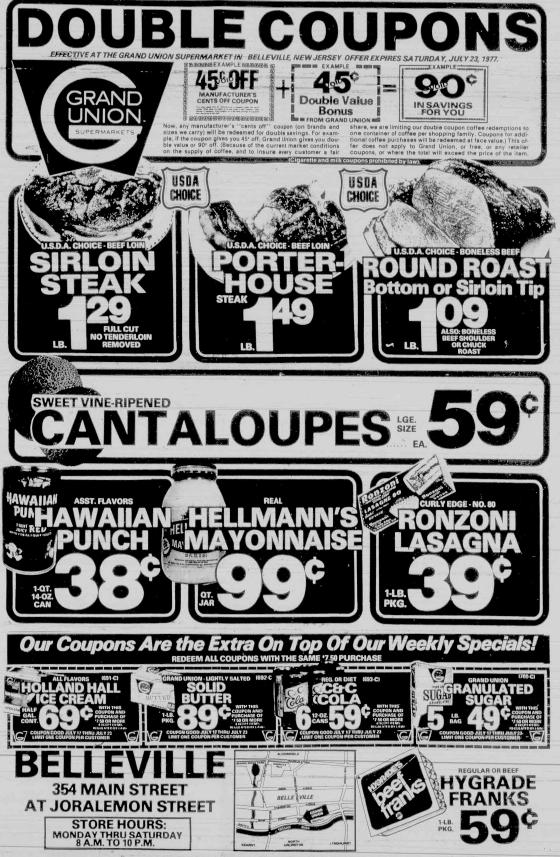

Lordi, Dawn Marion, Maria Martins, Sandra Masucci, Gina McCabe, Kimberly McMurray, Chris Mercier, Theresa Micoletta, Joseph Murphy, Mona Nicoletta, Richard Nusivoccia, James Panulla, Giuseppe Papianni,

The Belleville Times/News

Anthony Paserchia, Paula Penna, Melissa Prill, Anthony Roces, Bruce Ruopp, Hilda Russaño, Lorraine Salvatore, Angela Saulino, Paul Scarnegi, Karen Scheder, Diane Schickram and Robert Scucci. Stephen Scurco, Monica Siubis, Dawn Sparno, Suzanne Stetz, Nicolas Stopiello, Katheen Tor-toriello, Joe Toscano, Mabel Tum-minelli, Jocelyn villadold, Donna Vitelli, Jeffrey Walsh, Jane Wandl-ing, Gayle, Weedo, Robert Wis, Robert Woodcock, Richard Yanuz-zi, Joseph Zangari, John Zecca, Andrew Zoppi and Rosa Zorada. zi, Joseph Zangari, John Zecca Andrew Zoppi and Rosa Zoraida



nday, July 17 thru Saturday, July 23 at all Grand Union stores listed on this page. In order to assure a sufficient quantity of sale ite Sould sale to 3 packages of any item unless otherwise noted. Not resonable for typographical errors.



### Miss Carol Mazzitelle, Donald Ariotta are wed

Miss Carol Mazzitelle, daughter of Mr. and Mrs. Frank Mazzitelle of 505 Washington Avneue and Donald S Arlotta. son of Mr. and Mrs. Dominick Arlotta of 46 Parkview Avenue, were married July 10 in 81. Mary's Church, Nutley. The Rev. Horgan performed the ceremony and a reception, was held at Firsta. Woodridge

Escorted by her lather, the bride wore a gown of white Qiana and Venise lace fashioned with long sleeves. A matching headpiece-held her lace appliqued veil and she car-ried white roses, stephanoti